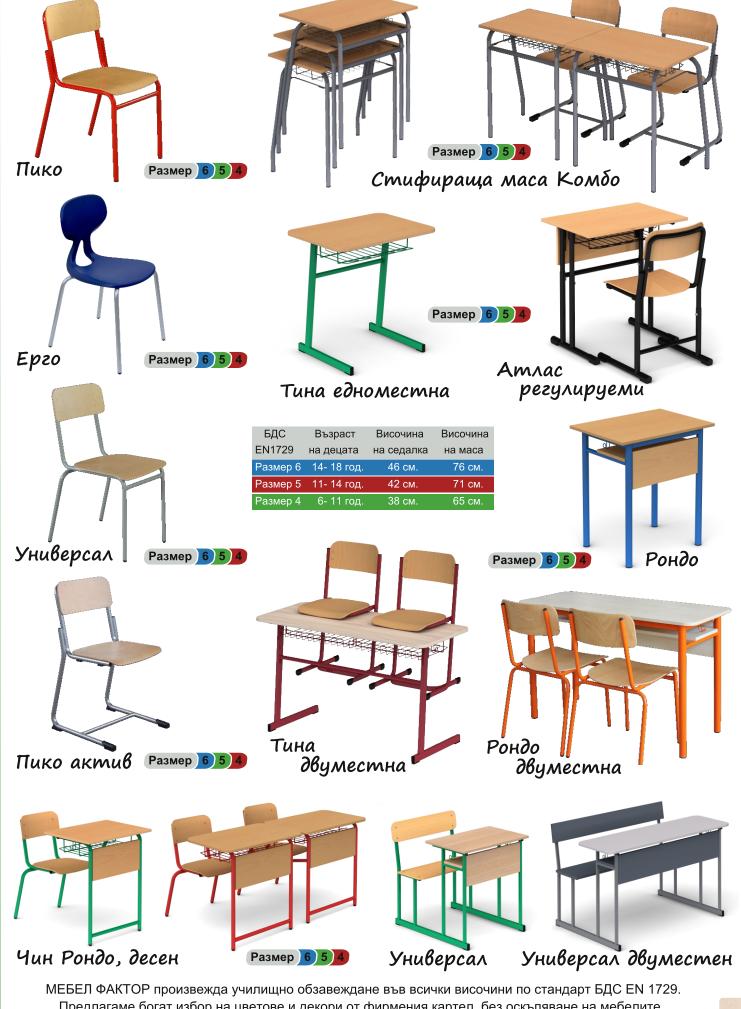

Серия Атлас регулируеми маси и столове

8803, гр. Сливен, ул."Есперанто" 1Б тел: 044 667408, мобилен: 0889 572689 e-mail: sales@mebelfactor.bg

Предлагаме богат избор на цветове и декори от фирмения картел, без оскъпяване на мебелите.